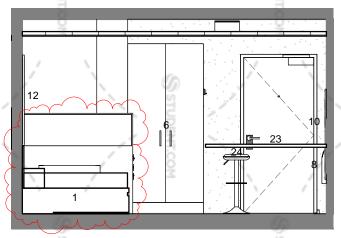

Premium Bedroom 4 Reflected Ceiling Plan 1:50

PB4 Elevation 2 1:50

PB4 Elevation 4 1:50

PB4 Elevation 1 1:50

PB4 Elevation 3 1:50

BEDROOMS RELATING TO PREMIUM BEDROOM TYPE 4

**GROUND FLOOR** FIRST FLOOR 5.5 12.5 SECOND FLOOR THIRD FLOOR 19.5 FOURTH FLOOR 26.5 FIFTH FLOOR 33.5 40.5 SIXTH FLOOR SEVENTH FLOOR 47.5 EIGHTH FLOOR 54.5 61.5 NINTH FLOOR TENTH FLOOR 68.5 ELEVENTH FLOOR 73.5