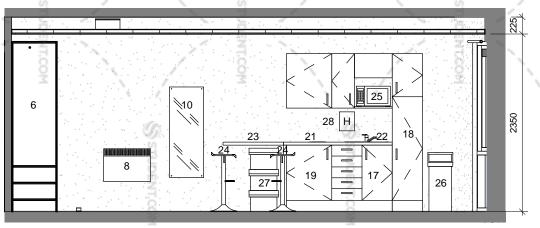

This drawing is to be read in conjunction with all relevant Structural Engineers and Mechanical & Electrical Engineers drawings and specification.

KEY 1.

[BEDROOM AREA] Double Bed - 1950L x 1350W x 340H (4'6) with integrated headboard shelving (1330H x 200D x 1260W) and 2 under bed storage flaps Desk (Scalloped) - 1800L x 650/450D with 2 No. grommets and a chrome leg. Clear height to underside of desk 720mm
3 Drawer Pedestal Unit 550W x 600D x 720H 3 Drawer Pedestal Unit 550W x 600D x 720H
Shelving Unit - (custom to recess wall) 850W x 1330H x
250D
Desk chair - operator type - covered with Camira
Extreme Plus Range
Wardrobe - 2250H x 1000W x 600D, 3 shelves
Shower Pod - Walkers S6 - finishes as per WMS0243/12 rev C document Electric Panel Heater
Double Coat Hook - on edged square pattress
Mirror - 450W x 1200H - with bevelled edge and mirror 10. capped screws
Curtain rail and curtains - rail to extend 150mm beyond 11. window (minimum)

Pinboard - 1950W x 1200H above bed Pinboard - 1800W x 1000H above desk Book case - 550W x 1000H x 250D Not used
[KITCHEN AREA] Wall Unit - 500 x 800mm Base Unit under Sink - 600W x 860H (including 100mm plinth) x 600D
Tall Cupboard - 500W x 600D x 2100H + 100 Plinth

Worktop - 40mm thick roll edge, 900mm floor to top surface and 400mm splashback panel to match Fridge with Icebox - 137lt fridge/ 85lt freezer - in Housing 19. Unit (600W x 860H x 600D) 20.

Unit (600W x 860H x 600D)

Extract Fan and Hood built into Housing Unit 600x500mm high - extract at 30 ttr/sec
Hob - 2 ring electric stainless steel
Sink - stainless steel
Breakfast Bar (x1) - to match worktop
Bar Stools - (x2)
Microwave Oven - Combination Daewoo 800w 20lt
General Waste Bin (x1) - 50lt
Recycling Bin (x1) - 30lt
Fire Blanket (x1) - 1000mm x 1000mm 21. 22. 23. 24. 25. 26. 27. 28.