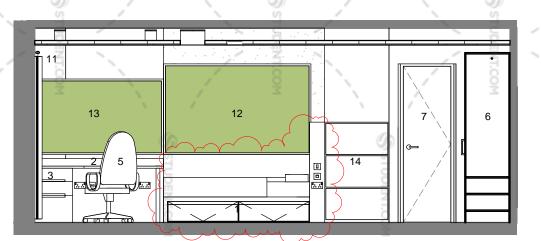

This drawing is to be read in conjunction with all relevant Structural Engineers and Mechanical & Electrical Engineers drawings and specification.

KEY 1.

[BEDROOM AREA] Double Bed - 1950L x 1350W x 340H (4'6) with integrated headboard shelving (1330H x 200D x 1260W) and 2 under bed storage flaps Desk (Scalloped) - 1800L x 650/450D with 2 No. grommets and a chrome leg. Clear height to underside of desk 720mm
3 Drawer Pedestal Unit 550W x 600D x 720H 3 Drawer Pedestal Unit 550W x 600D x 720H
Shelving Unit - (custom to recess wall) 850W x 1330H x
250D
Desk chair - operator type - covered with Camira
Extreme Plus Range
Wardrobe - 2250H x 1000W x 600D, 3 shelves
Shower Pod - Walkers S6 - finishes as per WMS0243/12 rev C document Electric Panel Heater
Double Coat Hook - on edged square pattress
Mirror - 450W x 1200H - with bevelled edge and mirror 10. capped screws
Curtain rail and curtains - rail to extend 150mm beyond 11. window (minimum)

Pinboard - 1950W x 1200H above bed Pinboard - 1800W x 1000H above desk Book case - 550W x 1000H x 250D Not used
[KITCHEN AREA] Wall Unit - 500 x 800mm Base Unit under Sink - 600W x 860H (including 100mm plinth) x 600D
Tall Cupboard - 500W x 600D x 2100H + 100 Plinth

Worktop - 40mm thick roll edge, 900mm floor to top surface and 400mm splashback panel to match Fridge with Icebox - 137lt fridge/ 85lt freezer - in Housing 19. Unit (600W x 860H x 600D) 20.

Unit (600W x 860H x 600D)

Extract Fan and Hood built into Housing Unit 600x500mm high - extract at 30 ttr/sec
Hob - 2 ring electric stainless steel
Sink - stainless steel
Breakfast Bar (x1) - to match worktop
Bar Stools - (x2)
Microwave Oven - Combination Daewoo 800w 20lt
General Waste Bin (x1) - 50lt
Recycling Bin (x1) - 30lt
Fire Blanket (x1) - 1000mm x 1000mm 21. 22. 23. 24. 25. 26. 27. 28.