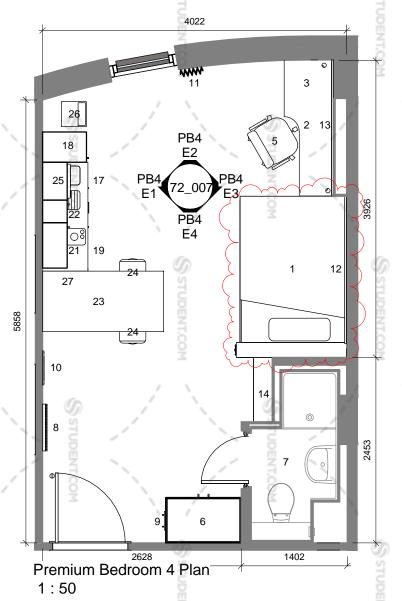

Premium Bedroom 4 Reflected Ceiling Plan 1:50

PB4 Elevation 2 1:50

PB4 Elevation 4 1:50

PB4 Elevation 1 1:50

PB4 Elevation 3 1:50

BEDROOMS RELATING TO PREMIUM BEDROOM TYPE 4

**GROUND FLOOR** FIRST FLOOR 5.5 12.5 SECOND FLOOR THIRD FLOOR 19.5 FOURTH FLOOR 26.5 FIFTH FLOOR 33.5 40.5 SIXTH FLOOR SEVENTH FLOOR 47.5 EIGHTH FLOOR 54.5 61.5 NINTH FLOOR TENTH FLOOR 68.5 ELEVENTH FLOOR 73.5

This drawing is to be read in conjunction with all relevant Structural Engineers and Mechanical & Electrical Engineers drawings and specification.

KEY 1.

[BEDROOM AREA] Double Bed - 1950L x 1350W x 340H (4'6) with integrated headboard shelving (1330H x 200D x 1260W) and 2 under bed storage flaps Desk (Scalloped) - 1800L x 650/450D with 2 No. grommets and a chrome leg. Clear height to underside of desk 720mm
3 Drawer Pedestal Unit 550W x 600D x 720H 3 Drawer Pedestal Unit 550W x 600D x 720H
Shelving Unit - (custom to recess wall) 850W x 1330H x
250D
Desk chair - operator type - covered with Camira
Extreme Plus Range
Wardrobe - 2250H x 1000W x 600D, 3 shelves
Shower Pod - Walkers S6 - finishes as per WMS0243/12 rev C document Electric Panel Heater
Double Coat Hook - on edged square pattress
Mirror - 450W x 1200H - with bevelled edge and mirror 10. capped screws
Curtain rail and curtains - rail to extend 150mm beyond 11. window (minimum)

Pinboard - 1950W x 1200H above bed Pinboard - 1800W x 1000H above desk Book case - 550W x 1000H x 250D Not used
[KITCHEN AREA] Wall Unit - 500 x 800mm Base Unit under Sink - 600W x 860H (including 100mm plinth) x 600D
Tall Cupboard - 500W x 600D x 2100H + 100 Plinth

Worktop - 40mm thick roll edge, 900mm floor to top surface and 400mm splashback panel to match Fridge with Icebox - 137lt fridge/ 85lt freezer - in Housing 19. Unit (600W x 860H x 600D) 20.

Unit (600W x 860H x 600D)

Extract Fan and Hood built into Housing Unit 600x500mm high - extract at 30 ttr/sec
Hob - 2 ring electric stainless steel
Sink - stainless steel
Breakfast Bar (x1) - to match worktop
Bar Stools - (x2)
Microwave Oven - Combination Daewoo 800w 20lt
General Waste Bin (x1) - 50lt
Recycling Bin (x1) - 30lt
Fire Blanket (x1) - 1000mm x 1000mm 21. 22. 23. 24. 25. 26. 27. 28.