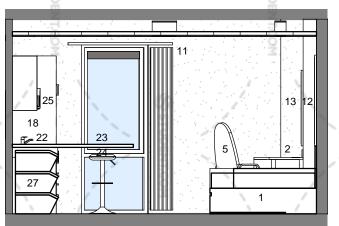

Premium Bedroom 4 Reflected Ceiling Plan 1:50

PB4 Elevation 2 1:50

PB4 Elevation 4 1:50

PB4 Elevation 1 1:50

PB4 Elevation 3 1:50

BEDROOMS RELATING TO PREMIUM BEDROOM TYPE 4

**GROUND FLOOR** FIRST FLOOR 5.5 12.5 SECOND FLOOR THIRD FLOOR 19.5 FOURTH FLOOR 26.5 FIFTH FLOOR 33.5 40.5 SIXTH FLOOR SEVENTH FLOOR 47.5 EIGHTH FLOOR 54.5 61.5 NINTH FLOOR TENTH FLOOR 68.5 ELEVENTH FLOOR 73.5