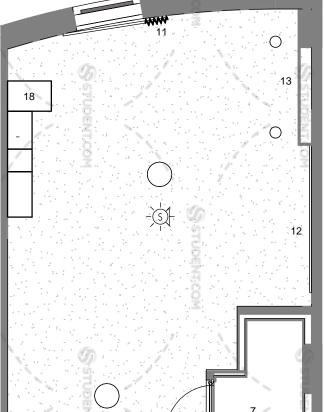

Premium Bedroom 4 Reflected Ceiling Plan 1:50

PB4 Elevation 2 1:50

PB4 Elevation 4 1:50

PB4 Elevation 1 1:50

PB4 Elevation 3 1:50

BEDROOMS RELATING TO PREMIUM BEDROOM TYPE 4

**GROUND FLOOR** FIRST FLOOR 5.5 12.5 SECOND FLOOR THIRD FLOOR 19.5 FOURTH FLOOR 26.5 FIFTH FLOOR 33.5 40.5 SIXTH FLOOR SEVENTH FLOOR 47.5 EIGHTH FLOOR 54.5 61.5 NINTH FLOOR TENTH FLOOR 68.5 ELEVENTH FLOOR 73.5